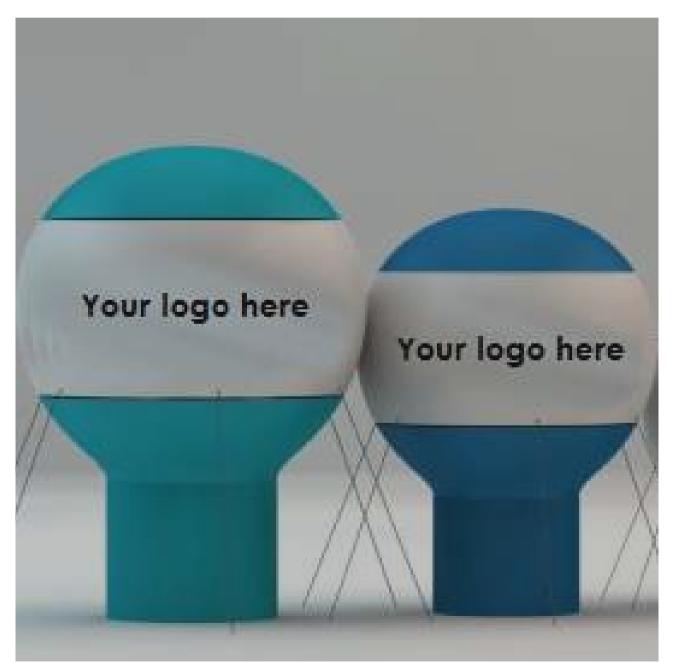

#### **OUTDOOR ADVERTISING**

Sibiu International Airport Area According to project requirements 70 euro | lot | month (1 LOT = 10 sq.m) On request Maximum 6 months

Example of outdoor advertising project – ad on inflatable system