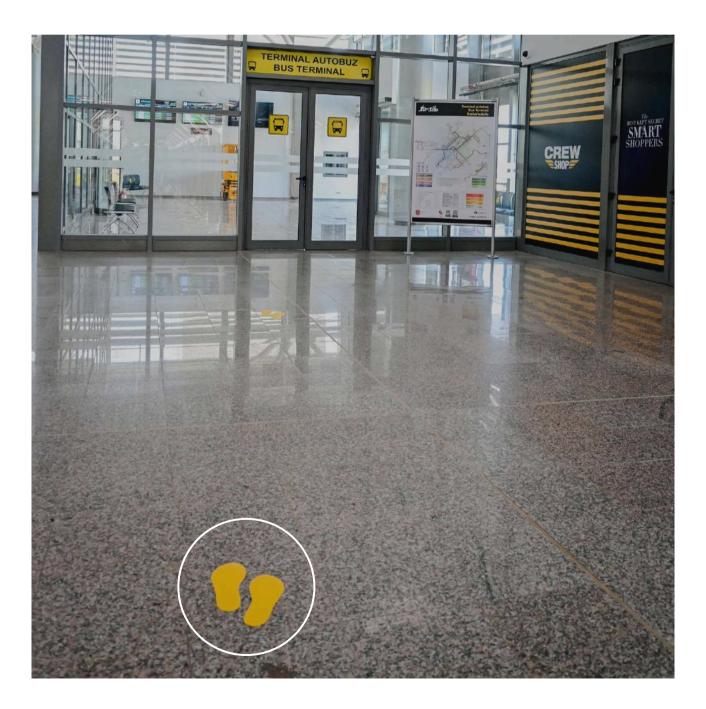

#### **FLOOR STICKER**

Passenger terminal Minimum 1 sq.m 30 euro | sq.m | month On request Maximum 6 months

INDOOR LOCATION SIZE DISPLAY RATE AVAILABILITY DISPLAY PERIOD