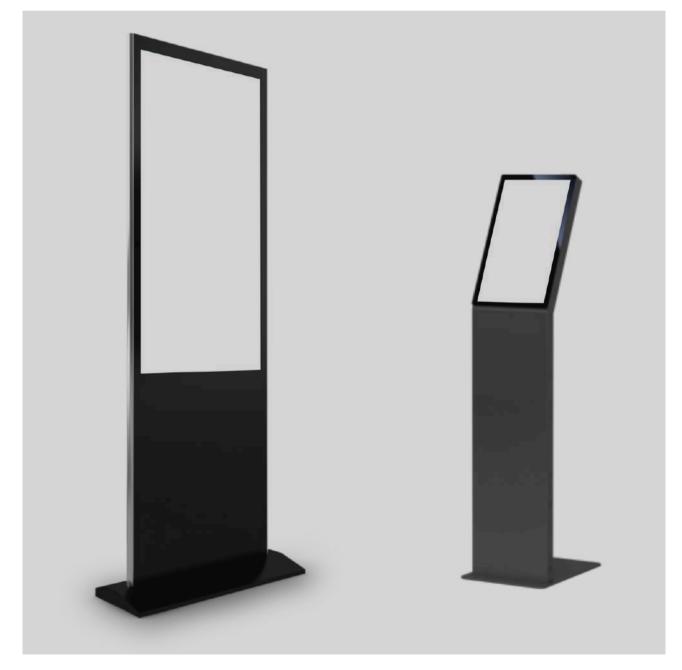

#### **DISPLAY SYSTEM**

Passenger terminal According to project requirements 55 euro | sq.m | month On request Maximum 6 months

The display rate is calculated based on displayed surface area. The support will be provided by the applicant.

Example of display system

INDOOR LOCATION SIZE DISPLAY RATE AVAILABILITY DISPLAY PERIOD