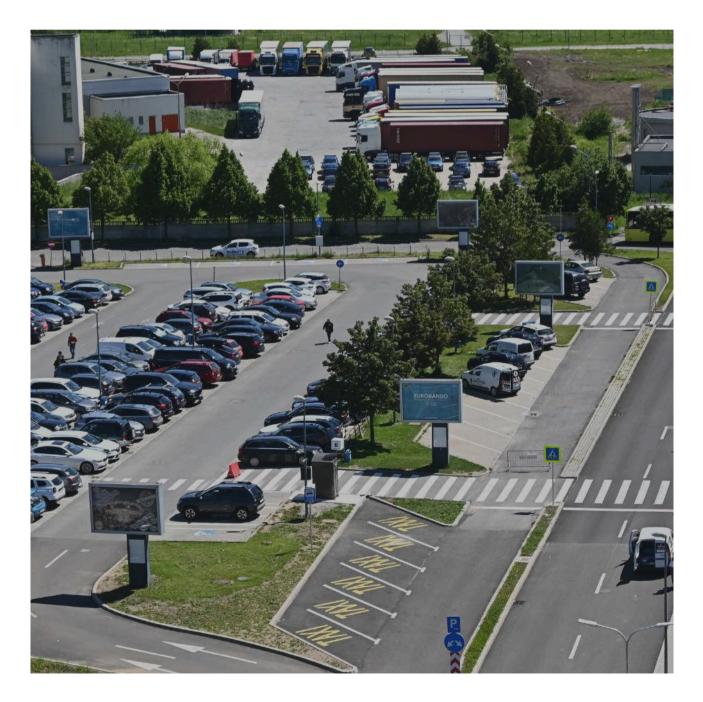

#### BACKLIT

Sibiu Airport Parking Area Support size: 3,2 x 2,4 m Print / Display size: 3,05 X 2,05 m 120 euro | backlit side | month 5 backlits | 10 sides Maximum 6 months