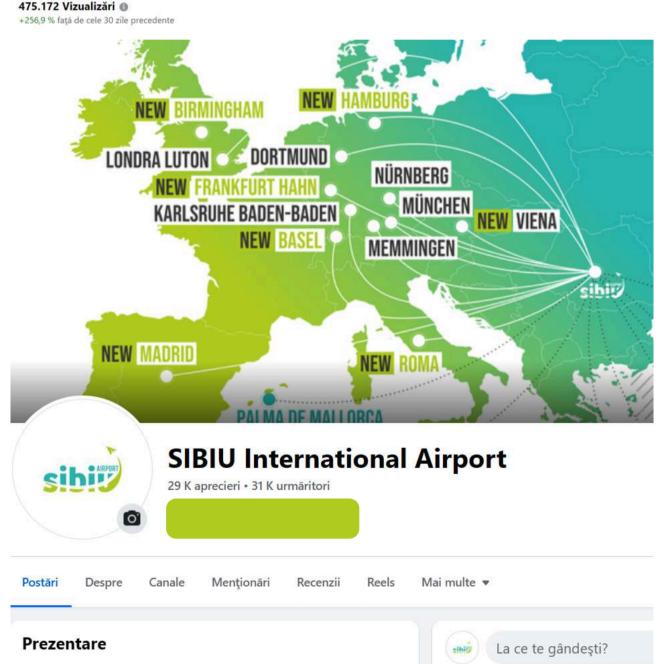

#### **SOCIAL MEDIA POST**

Social Media Sibiu International Airport 50 euro | post On request Maximum 6 months campaign

Welcome on SIBIU International Airport Official Facebook Page!

#### Noi rute direct din Sibiu din august 2025

#### Avem veşti bune, mult aşteptate! 😂

De la începutul lunii august 2025, Wizz Air alocă cea de-a doua aeronavă bazei de la Sibiu și lansează de la Aeroportul Internațional Sibiu noi zboruri directe către șase destinații mult dorite și așteptate: Roma Fiumicino, Madrid, Basel, Frankfurt Hahn, Hamburg și Viena.

Sibiu – Viena din 1 august 2025 3 zboruri pe săptămână (luni, miercuri, vineri)

Sibiu – Hamburg din 1 august 2025 3 zboruri pe săptămână (luni, miercuri, vineri)

Sibiu – Frankfurt-Hahn din 2 august 2025 2 zboruri pe săptămână (marți, sâmbătă)

Sibiu – Basel din 2 august 2025 3 zboruri pe săptămână (marți, joi, sâmbătă)

Sibiu – Roma din 2 august 2025 3 zboruri pe săptămână (marți, joi, sâmbătă)

Sibiu – Madrid din 3 august 2025 2 zboruri pe săptămână (joi, duminică)